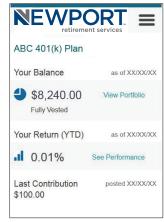

### FEATURES AVAILABLE

- Easily access your account
- View real time balance information
- · Browse recent account activity
- View performance and returns
- View contributions and election information